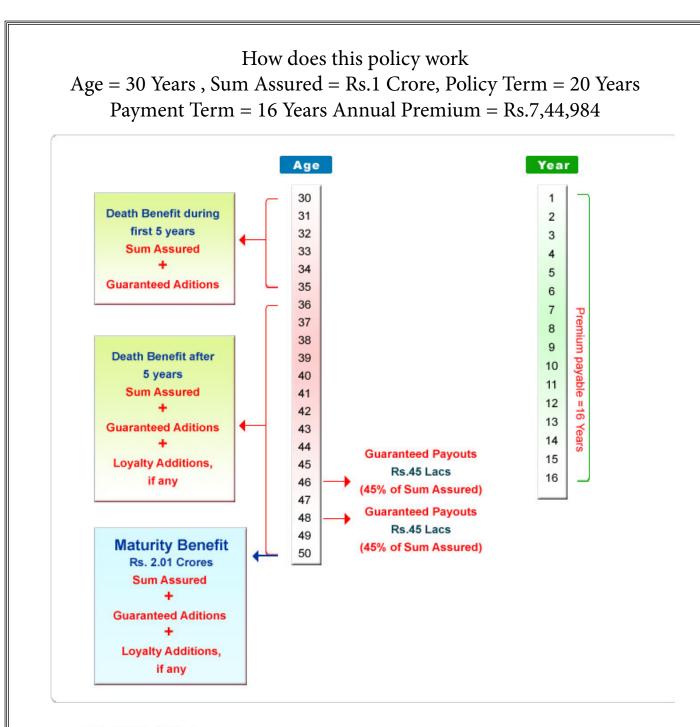

## Features

- Ideal plan for High Net Worth Individuals with Limited Payment Option
- Offers guaranteed 25% Additional Life cover without any cost
- Also guaranteed Customized Payouts at regular Intervals
- 5 5.5% Bonus is Guaranteed by LIC
- Loyalty Bonus is also payable on Maturity along with Sum Assured
- In-built Critical Illness Benefit Covering 15 Major Illnesses
- Option of taking Maturity & Death Benefit in installments
- Back-dating Facility Available
- Tax Benefits u/s 80C & 10(10D)
- Optional Additional Life Cover & Accidental Death Benefits

## **Eligibility Criteria**

|                      | Minimum                   | Maximum                   |
|----------------------|---------------------------|---------------------------|
| Age                  | 18 Years (Completed)      | 55 Years for 14 Year Term |
|                      |                           | 51 Years for 16 Year Term |
|                      |                           | 48 Years for 18 Year Term |
|                      |                           | 45 Years for 20 Year Term |
| Policy Term          | 14, 16, 18 & 20 Years     |                           |
| Premium Payment Term | Policy Term Minus 4 Years |                           |
| Sum Assured          | Rs.1 Crore                | No Limit                  |
| Age at Maturity      | 69 Years for 14 Year Term |                           |
|                      | 67 Years for 16 Year Term |                           |
|                      | 66 Years for 18 Year Term |                           |
|                      | 65 Years for 20 Year Term |                           |